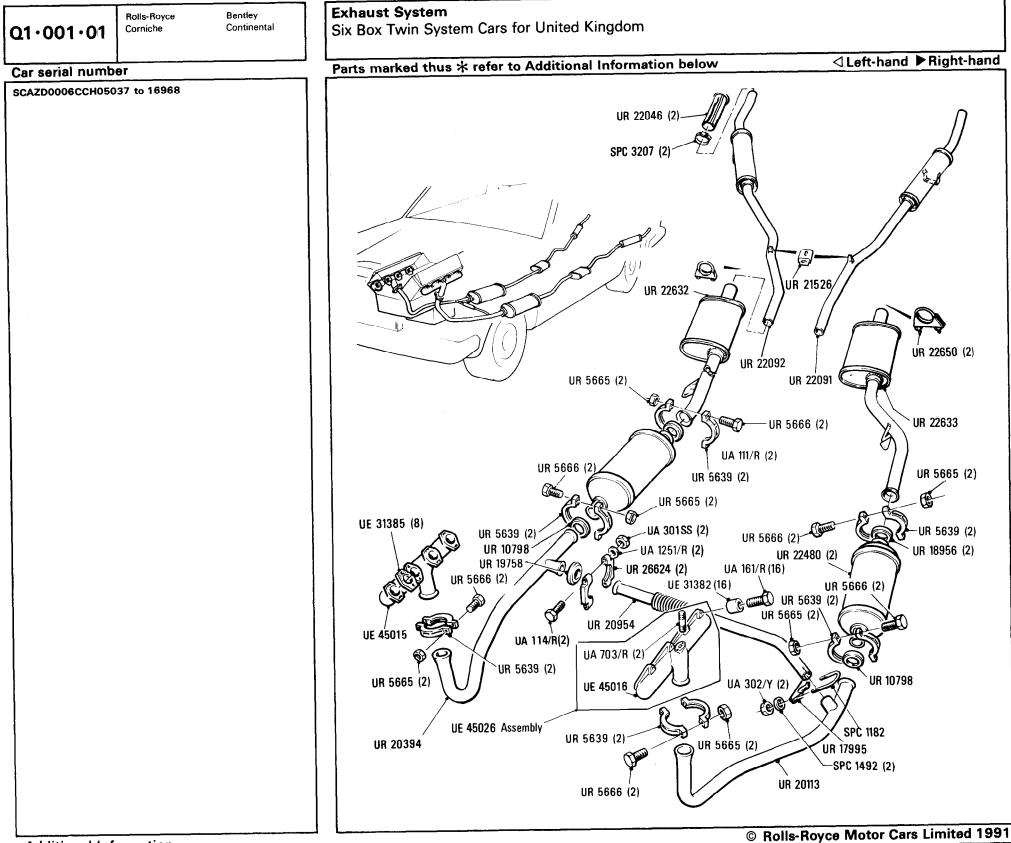

## Exhaust System Menu

| Q1 | Exhaust system 6-box twin system     |
|----|--------------------------------------|
|    | Five box twin system                 |
|    | Twin box system                      |
| Q2 | Grassfire shields and exhaust mounts |