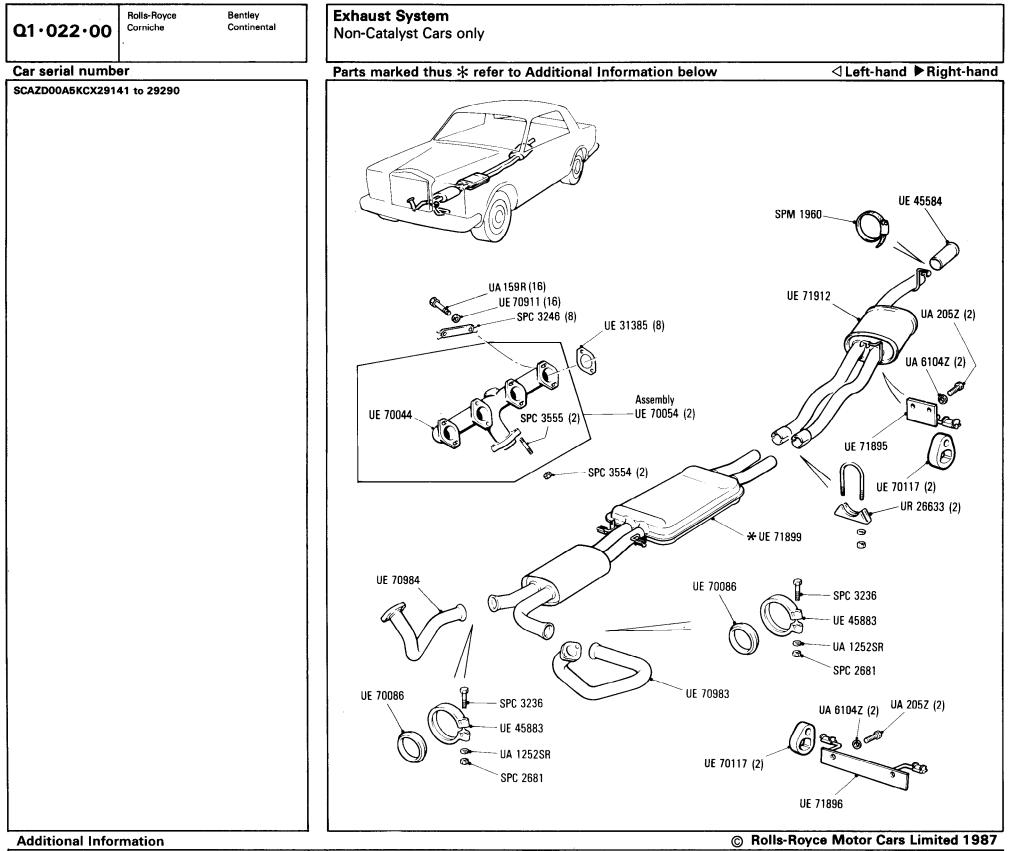

## Exhaust System Menu

| Q1 | Exhaust system 6-box twin system     |
|----|--------------------------------------|
|    | Five box twin system                 |
|    | Twin box system                      |
| Q2 | Grassfire shields and exhaust mounts |

\* UE 71899 SWB cars UE 71909 LWB cars

\* UE 70185 For cars to N. America UE 70558 For cars to Japan © Rolls-Royce Motor Cars Limited 1991

------