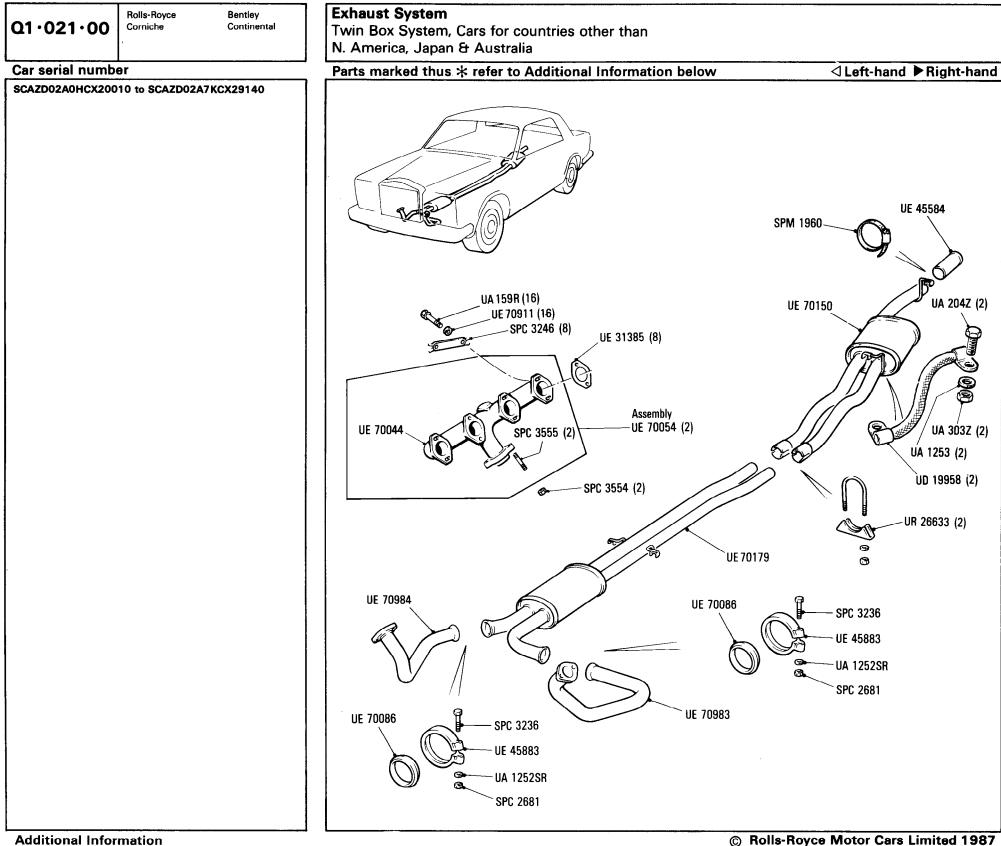

## Exhaust System Menu

| Q1 | Exhaust system 6-box twin system     |
|----|--------------------------------------|
|    | Five box twin system                 |
|    | Twin box system                      |
| Q2 | Grassfire shields and exhaust mounts |

Additional Information

\* UR 20954 Cars for countries other than Australia UR 19753 Cars for Australia

© Rolls-Royce Motor Cars Limited 1991

\*UE 70179 SWB cars only UE 70266 LWB cars only

© Rolls-Royce Motor Cars Limited 1987