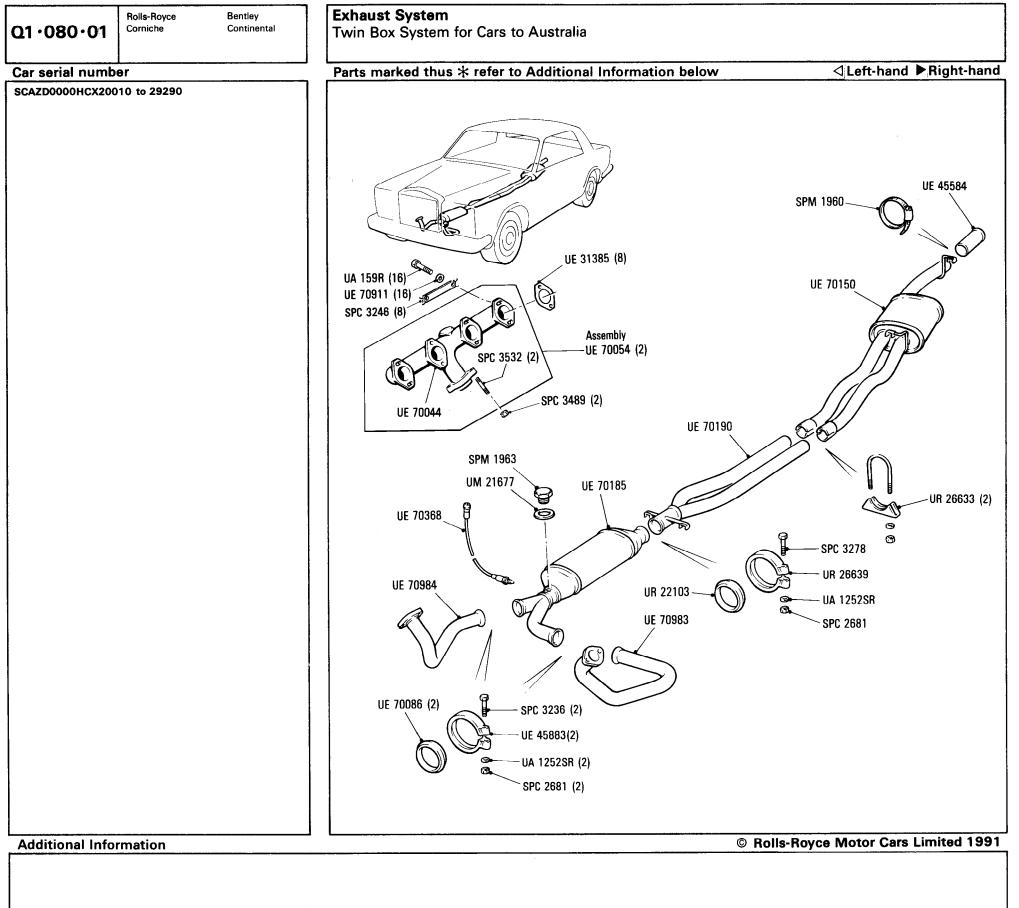

## Exhaust System Menu

| Q1 | Exhaust system 6-box twin system     |
|----|--------------------------------------|
|    | Five box twin system                 |
|    | Twin box system                      |
| Q2 | Grassfire shields and exhaust mounts |