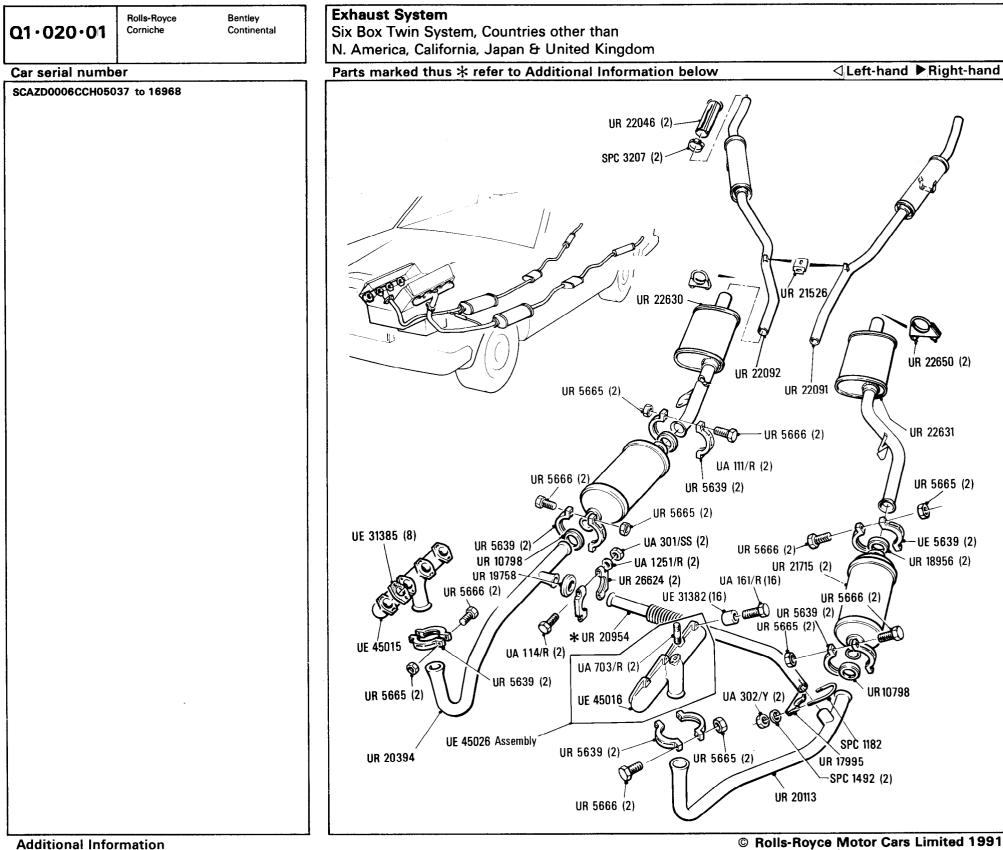

## Exhaust System Menu

| Q1 | Exhaust system 6-box twin system     |
|----|--------------------------------------|
|    | Five box twin system                 |
|    | Twin box system                      |
| Q2 | Grassfire shields and exhaust mounts |