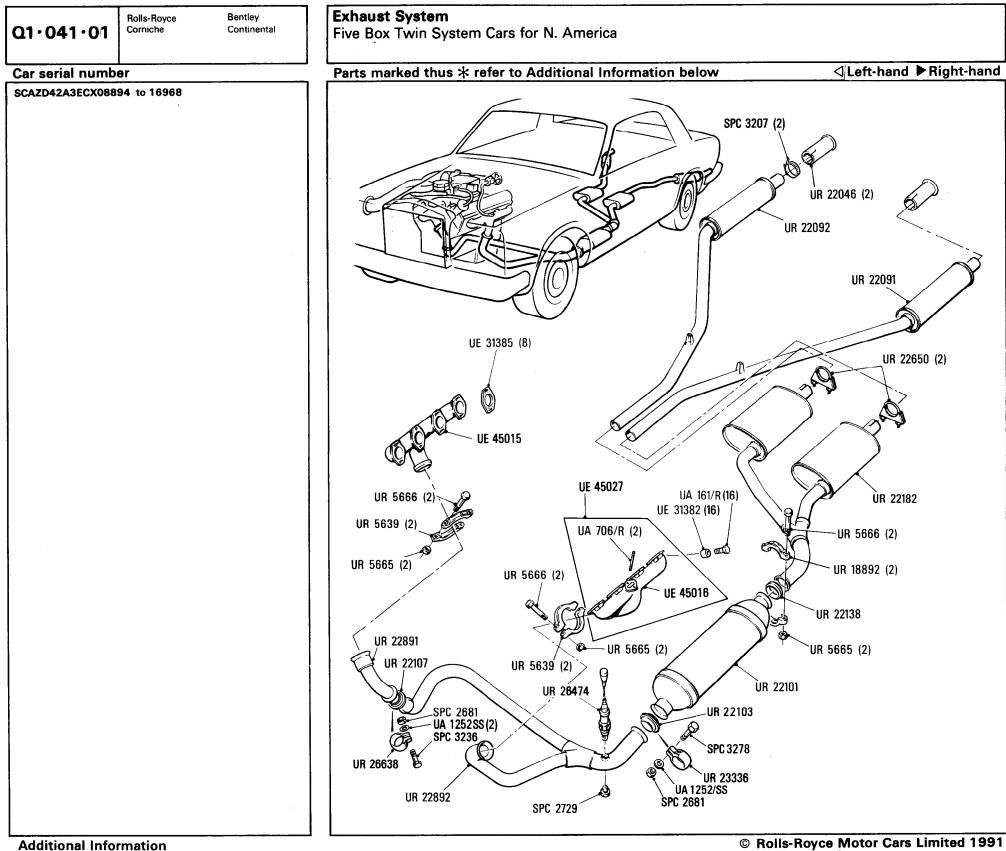

## Exhaust System Menu

| Q1 | Exhaust system 6-box twin system     |
|----|--------------------------------------|
|    | Five box twin system                 |
|    | Twin box system                      |
| Q2 | Grassfire shields and exhaust mounts |