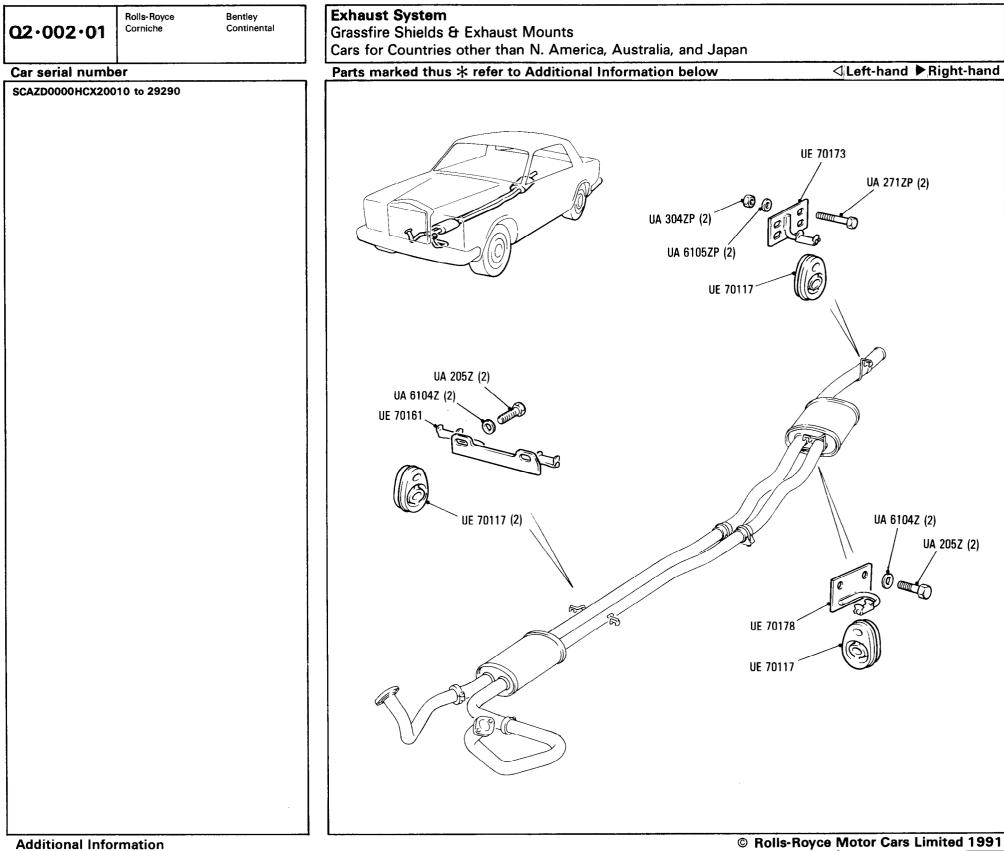

## Exhaust System Menu

| Q1 | Exhaust system 6-box twin system     |
|----|--------------------------------------|
|    | Five box twin system                 |
|    | Twin box system                      |
| Q2 | Grassfire shields and exhaust mounts |