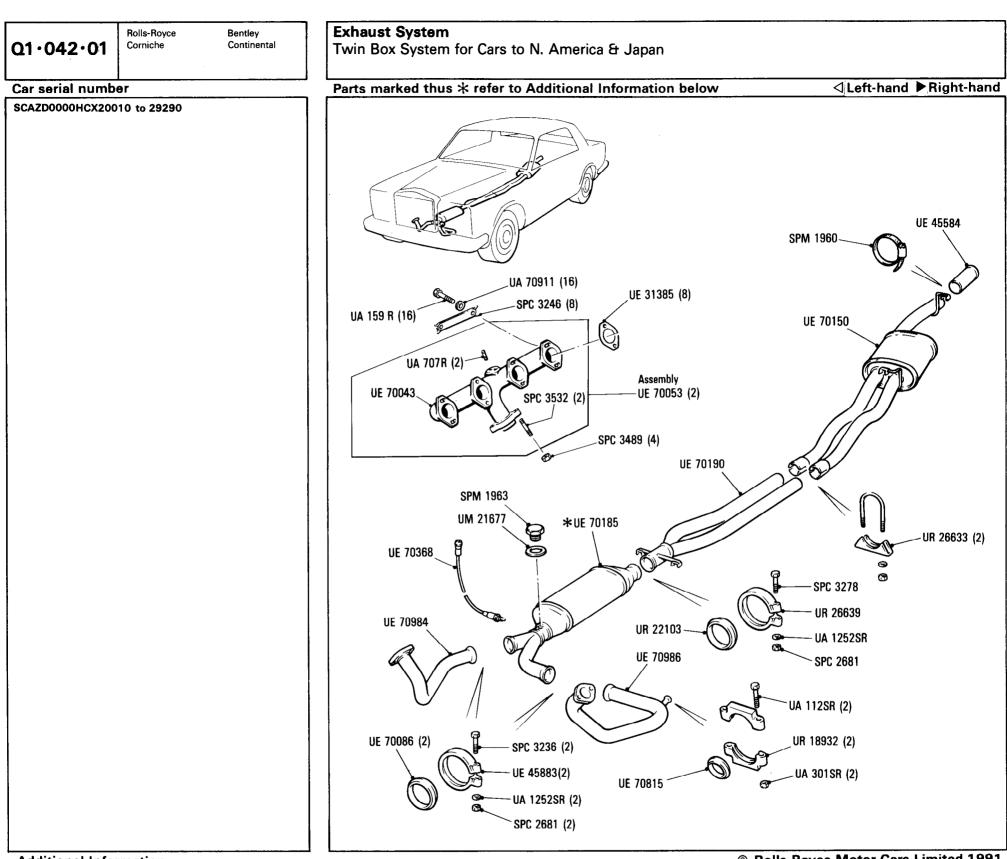

## Exhaust System Menu

| Q1 | Exhaust system 6-box twin system     |
|----|--------------------------------------|
|    | Five box twin system                 |
|    | Twin box system                      |
| Q2 | Grassfire shields and exhaust mounts |

\* UE 71899 SWB cars UE 71909 LWB cars

\* UE 70185 For cars to N. America UE 70558 For cars to Japan © Rolls-Royce Motor Cars Limited 1991

------