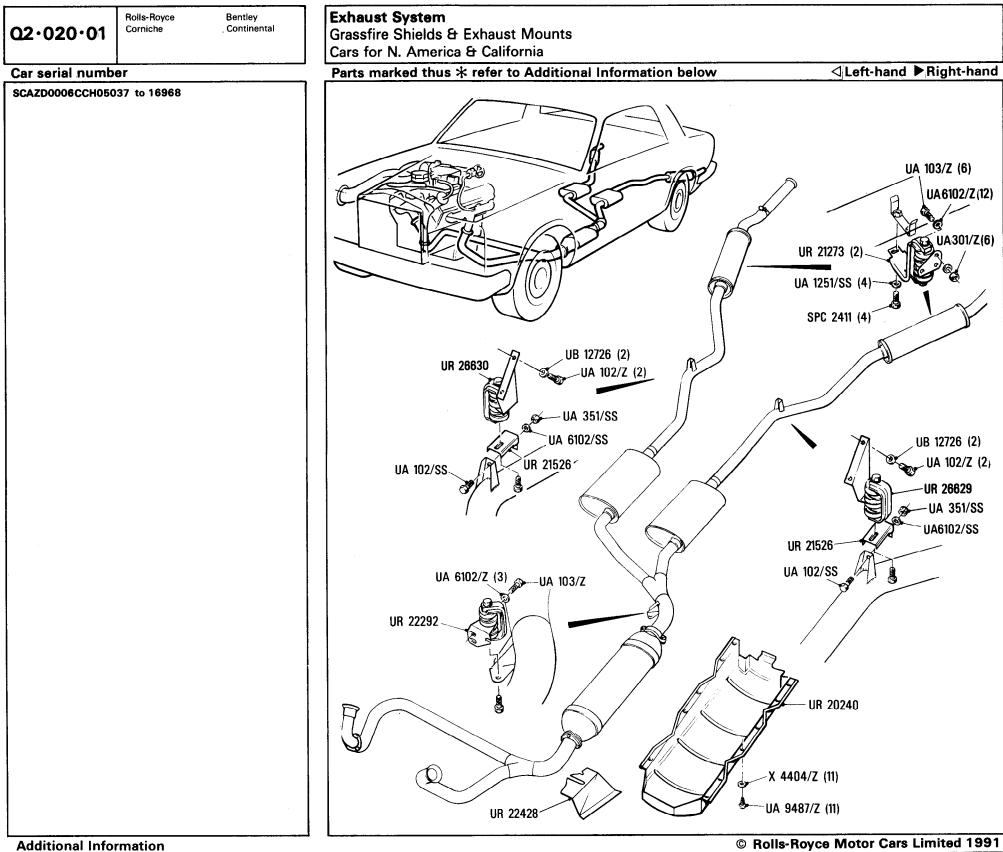

## Exhaust System Menu

| Q1 | Exhaust system 6-box twin system     |
|----|--------------------------------------|
|    | Five box twin system                 |
|    | Twin box system                      |
| Q2 | Grassfire shields and exhaust mounts |