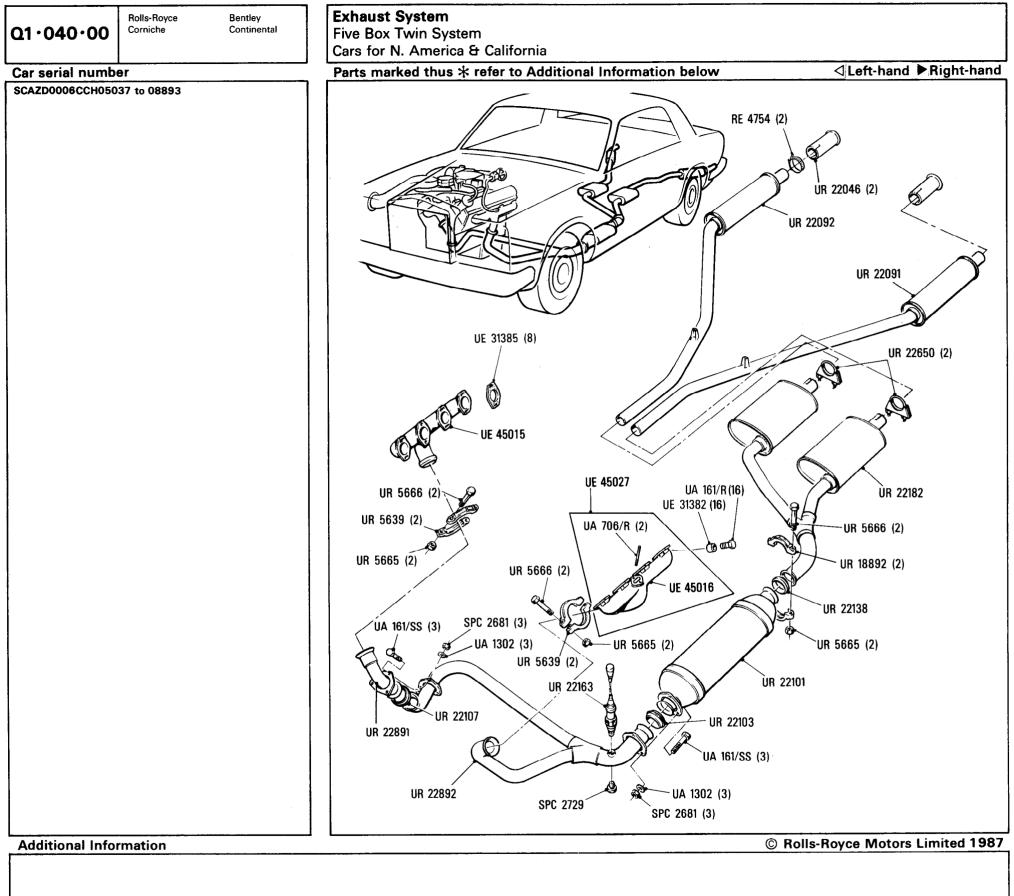

## Exhaust System Menu

| Q1 | Exhaust system 6-box twin system     |
|----|--------------------------------------|
|    | Five box twin system                 |
|    | Twin box system                      |
| Q2 | Grassfire shields and exhaust mounts |