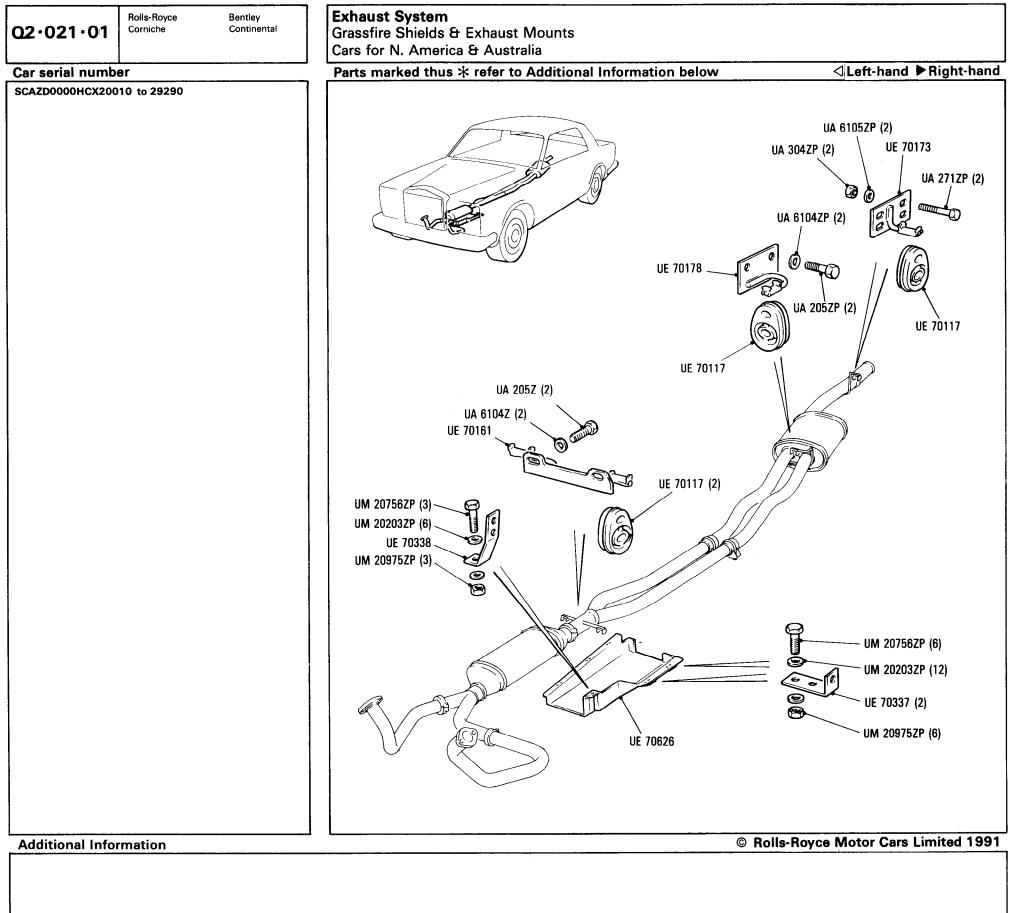

## Exhaust System Menu

| Q1 | Exhaust system 6-box twin system     |
|----|--------------------------------------|
|    | Five box twin system                 |
|    | Twin box system                      |
| Q2 | Grassfire shields and exhaust mounts |