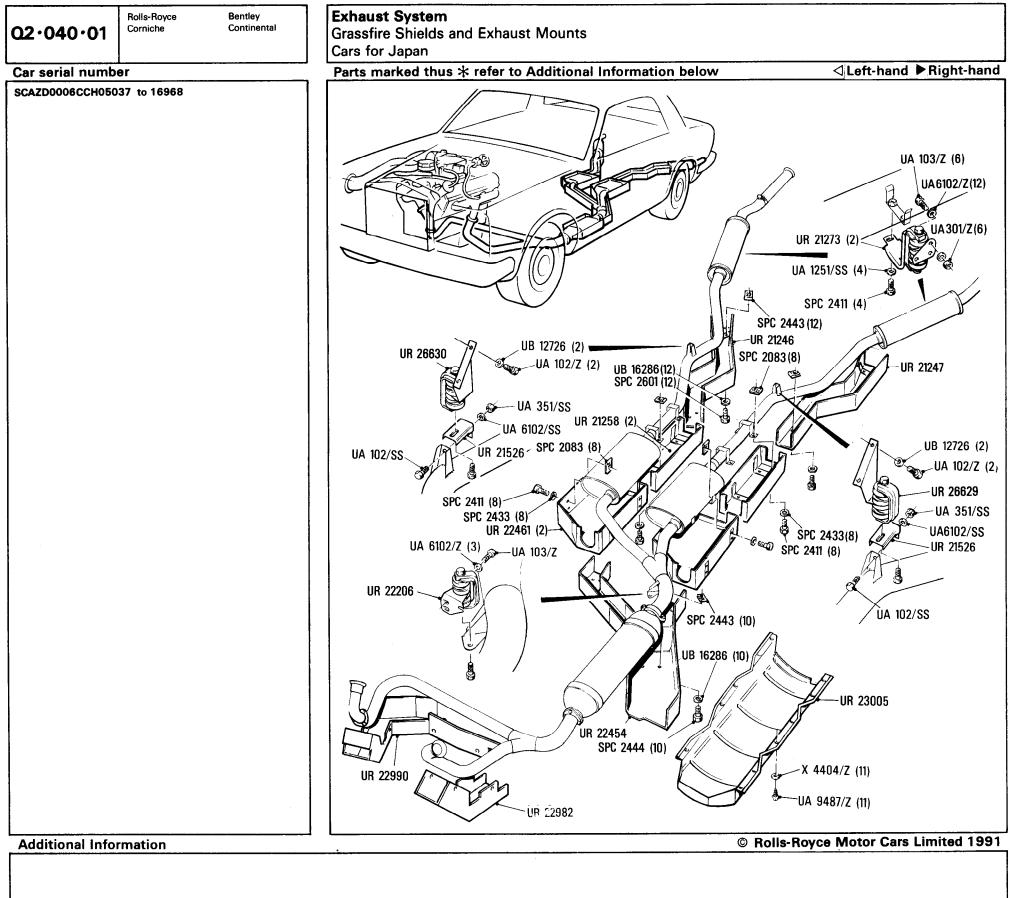

## Exhaust System Menu

| Q1 | Exhaust system 6-box twin system     |
|----|--------------------------------------|
|    | Five box twin system                 |
|    | Twin box system                      |
| Q2 | Grassfire shields and exhaust mounts |