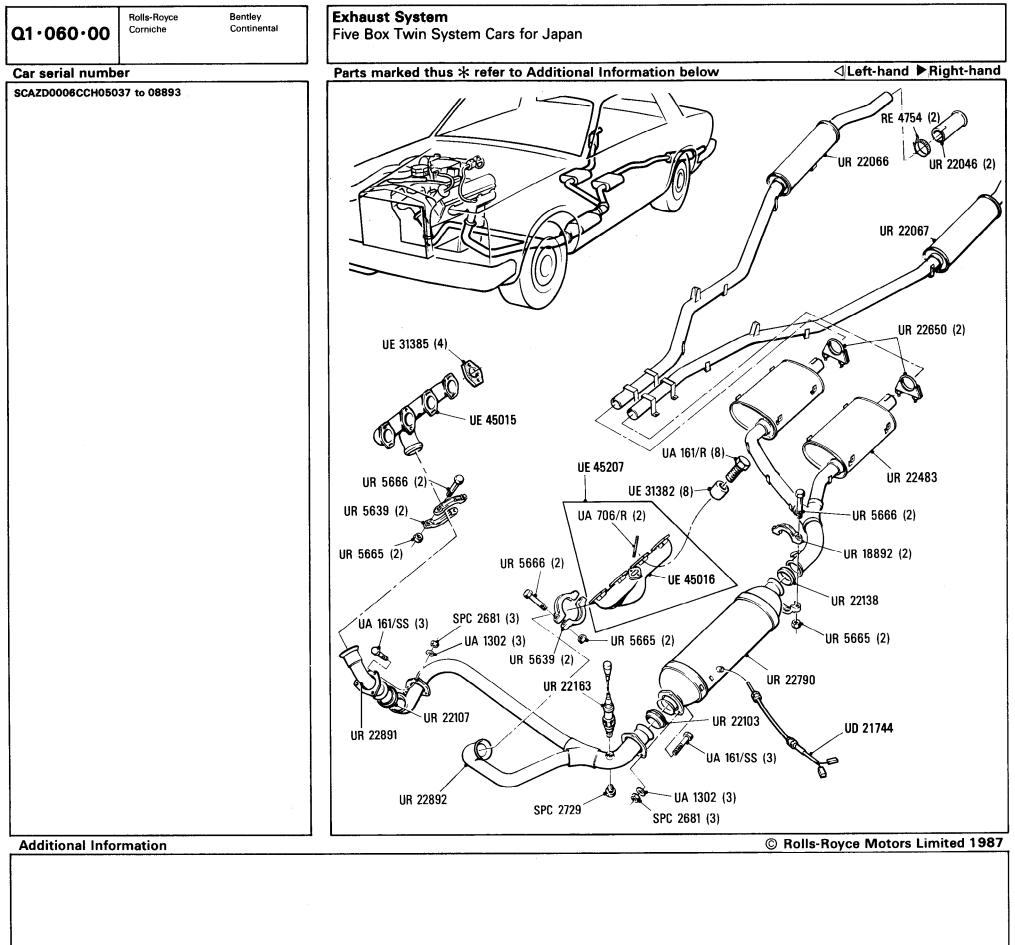

## Exhaust System Menu

| Q1 | Exhaust system 6-box twin system     |
|----|--------------------------------------|
|    | Five box twin system                 |
|    | Twin box system                      |
| Q2 | Grassfire shields and exhaust mounts |